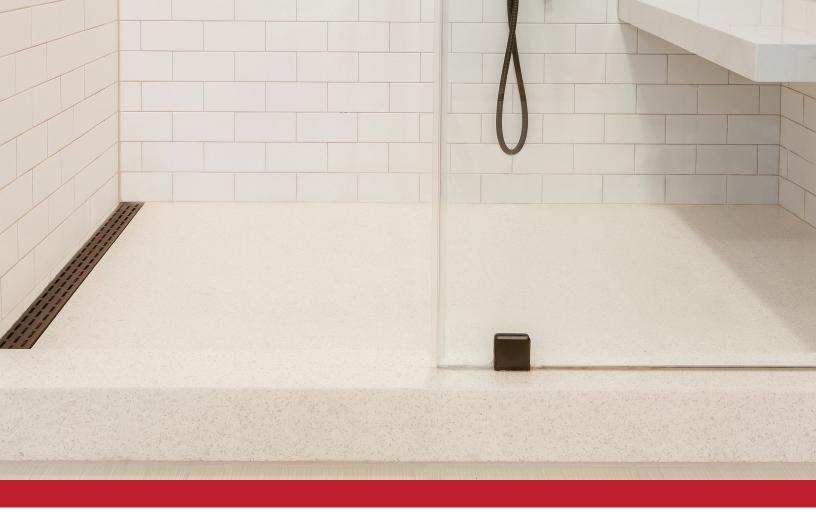

### LINEA SHOWER SYSTEM

Classic materials, modern design

Inspired by millennia of architectural design and artisan craft, Linea Shower System translates the luxury of the ages into the world of contemporary design. Linea embodies the prized aesthetic values of clean lines, monolithic surfaces, and artistic creativity. Linea seamlessly adheres to commercially available pre-sloped linear drain waterproof systems. The classic terrazzo materials, transformed into a modern palette of colors, bring depth and warmth to modern linear shower installations.

### **Advantages**

- · Easy to transport and install
- · Can be cut to fit on site
- Pairs with readily available pre-sloped, waterproof shower systems
- Eliminates the need for a traditional mud bed installation
- Antimicrobial
- · Artisan made

### Uses

- Industrial, commercial, and residential bathrooms where a linear drain and pre-sloped shower pan are required
- · Interior use only
- Independent shower stalls in multi-shower locker rooms
- · Pet showers