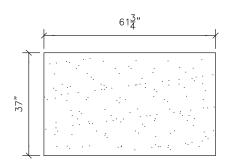

# **COLLECTION SIZES**

#### 37" Linea

- · Rectified
- · Satin finish and sealed