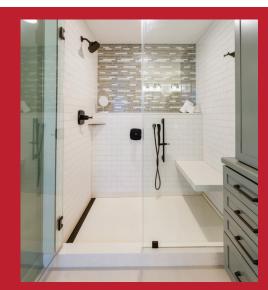

### LINEA SHOWER SYSTEM

Classic materials, modern design

Inspired by millennia of architectural design and artisan craft, Linea Shower System translates the luxury of the ages into the world of contemporary design. Linea embodies the prized aesthetic values of clean lines, monolithic surfaces, and artistic creativity. Linea seamlessly adheres to commercially available pre-sloped linear drain waterproof systems. The classic terrazzo materials, transformed into a modern palette of colors, bring depth and warmth to modern linear shower installations.

### Uses

- Industrial, commercial, and residential bathrooms where a linear drain and pre-sloped shower pan are required
- · Interior use only
- Independent shower stalls in multi-shower locker rooms
- · Pet showers