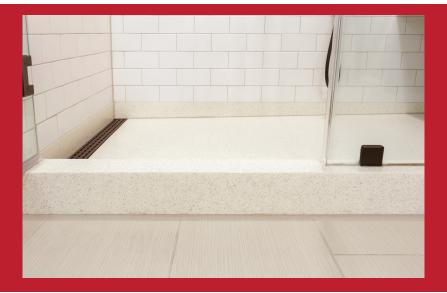

### LINEA SHOWER SYSTEM

Classic materials, modern design

Inspired by millennia of architectural design and artisan craft, Linea Shower System translates the luxury of the ages into the world of contemporary design. Linea embodies the prized aesthetic values of clean lines, monolithic surfaces, and artistic creativity. Linea seamlessly adheres to commercially available pre-sloped linear drain waterproof systems. The classic terrazzo materials, transformed into a modern palette of colors, bring depth and warmth to modern linear shower installations.

### **Advantages**

- · Easy to transport and install
- · Can be cut to fit on site
- Pairs with readily available pre-sloped, waterproof shower systems
- Eliminates the need for a traditional mud bed installation
- Antimicrobial
- · Artisan made

### Uses

- Industrial, commercial, and residential bathrooms where a linear drain and pre-sloped shower pan are required
- · Interior use only
- Independent shower stalls in multi-shower locker rooms
- · Pet showers